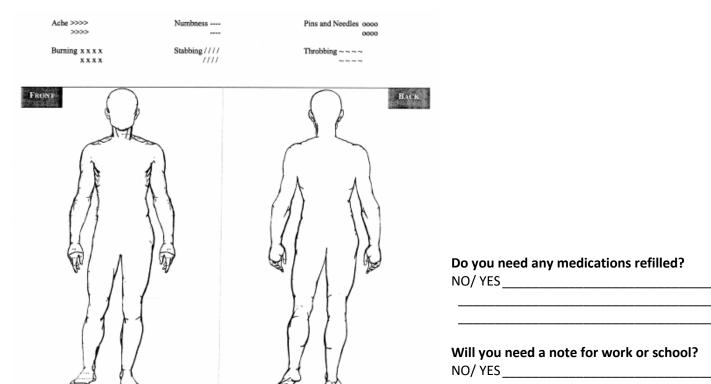

|
| Headache                          | Blurry or double vision           | Nasal discharge/bleeding | Trouble swallowing                    |
| Lumps or bumps in neck            | Hoarseness                        | Ear pain                 | Ringing in ears                       |
| Cough                             | Chest pain                        | Shortness of breath      | Palpitations (heart racing)           |
| Stomach pain                      | Change in bowel habits            | Blood in urine or stool  | Numbness or tingling in hands or feet |
|                                   |                                   |                          |                                       |

Dizziness

Leg swelling

Weakness

## Any pain today? NO/ YES Where?

Fever