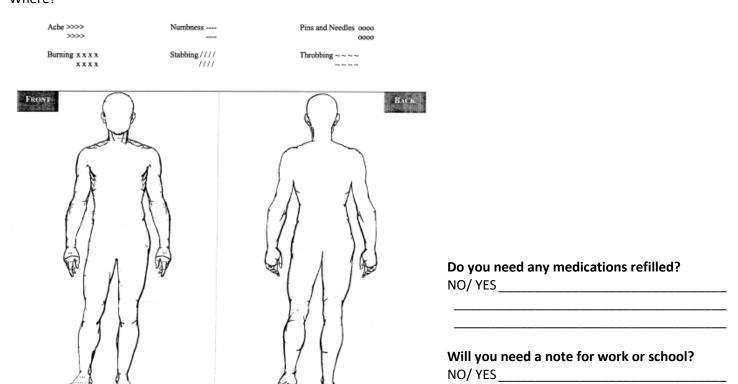

|                          |                             |  |
| Over the last two weeks have      | e you had any of the followir    | ng: (circle)             |                             |  |
| Headache                          | Blurry or double vision          | Nasal discharge/bleeding | Trouble swallowing          |  |
| Lumps or bumps in neck            | Hoarseness                       | Ear pain                 | Ringing in ears             |  |
| Cough                             | Chest pain                       | Shortness of breath      | Palpitations (heart racing) |  |

Blood in urine or stool

Dizziness

Change in bowel habits

Weakness

Numbness or tingling in

hands or feet

Leg swelling

# Any pain today? NO/ YES Where?

Stomach pain

Fever